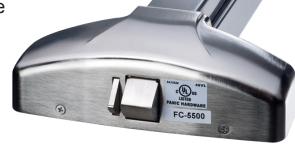

Drawing on its seasoned know-how and manufacturing capabilities, the company claims that it has kept launching

new products every quarter to expand its product portfolio.

Among the company's newest product releases is Luter Panic Hardware 5500, an exit device

finished with stainless steel, which meets ANSI A156.13 standard and is certificated by UL for its 3-hour fire resistant rating, ideal for use in high-traffic areas.

The company, running modern production plants across Taiwan and China now, also supplies a variety of ANSI and UL-marked mortise locks, mortise cylinder and master key systems.