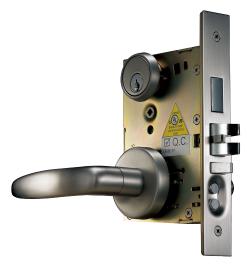

finished with stainless steel, which meets ANSI A156.13 standard and is certificated by UL for its 3-hour fire resistant rating, ideal for use in high-traffic areas.

The company, running modern production plants across Taiwan and China now, also supplies a variety of ANSI and UL-marked mortise locks, mortise cylinder and master key systems.