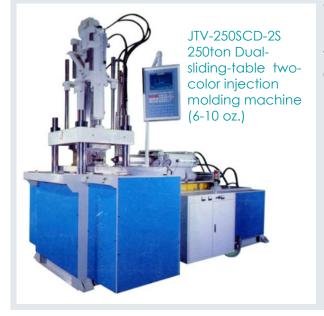

One of the company's most popular items is the JTV-250SCD-2S 250-ton dual-sliding-table two-color injection molding machine, which features a clamping force of 250 tons, an opening force of 15 tons, and an injection pressure of 2211kgs per square centimeter.