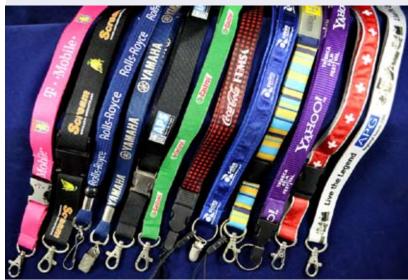

Willow's satin/woven strap lanyards and wristbands, featuring a comfortable texture and trendy style along with

competitive prices, have become top choices for all sorts of activities including conferences, international trade fairs/shows, and other special events. To enhance the applications of its lanyards, Willow has attached a 4G USB on the lanyard buckles, successfully turning the products into cuttingedge and value-added items.