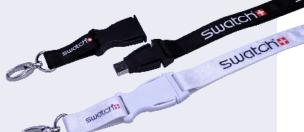

Willow's satin/woven strap lanyards and wristbands, featuring a comfortable texture and trendy style along with

competitive prices, have become top choices for all sorts of activities including conferences, international trade fairs/shows, and other special events. To enhance the applications of its lanyards, Willow has attached a 4G USB on the lanyard buckles, successfully turning the products into cuttingedge and value-added items.