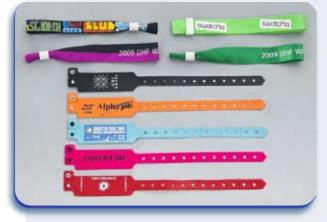

Willow's satin/woven strap lanyards and wristbands, featuring a comfortable texture and trendy style along with

competitive prices, have become top choices for all sorts of activities including conferences, international trade fairs/shows, and other special events. To enhance the applications of its lanyards, Willow has attached a 4G USB on the lanyard buckles, successfully turning the products into cuttingedge and value-added items.