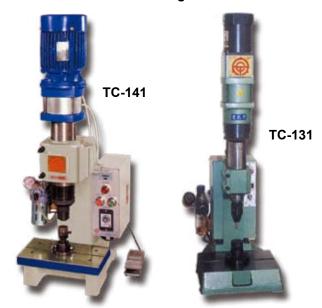

es and pneumatic riveting machines. Shortly after that, it added hydraulic riveting machines and air-hydraulic double-axis riveting machines to its product lineup.

Then Atoli worked with the Mechanical & System Research Laboratories of the government-backed Industrial Technology Research Institute (ITRI) to develop steel-based automatic drilling machines, and in 1981 it established an overseas marketing unit to handle sales in such areas as Europe, Australia, the Americas, Southeast Asia, mainland China, and Hong Kong.

To assure top product quality, reliability, and stability, Atoli employs a seasoned R&D team that works to upgrade manufacturing technology and implements a strict quality-control system.



#### **High Speed Precision Bench Drill**



#### **Pneumatic Riveting Machine**



### Atoli Machinery Co., Ltd.

No. 91, Hsiehfu Rd., Tali Dist., Taichung City,

Taiwan 402

Tel: 886-4-2287-0860 Fax: 886-4-2286-0876 E-mail: atoli@atoli.com

Website: www.riveting-machine.com.tw