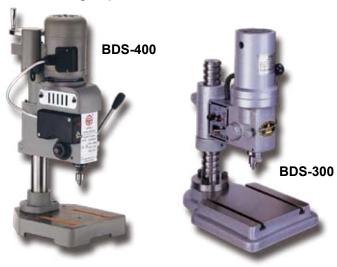

ng high-speed precision drilling machines and pneumatic riveting machines. Shortly after that, it added hydraulic riveting machines and air-hydraulic double-axis riveting machines to its product lineup.

Then Atoli worked with the Mechanical & System Research Laboratories of the government-backed Industrial Technology Research Institute (ITRI) to develop steel-based automatic drilling machines, and in 1981 it established an overseas marketing unit to handle sales in such areas as Europe, Australia, the Americas, Southeast Asia, mainland China, and Hong Kong.

To assure top product quality, reliability, and stability, Atoli employs a seasoned R&D team that works to upgrade manufacturing technology and implements a strict quality-control system.



#### **High Speed Precision Bench Drill**



#### **Pneumatic Riveting Machine**



### Atoli Machinery Co., Ltd.

No. 91, Hsiehfu Rd., Tali Dist., Taichung City,

Taiwan 402

Tel: 886-4-2287-0860 Fax: 886-4-2286-0876 E-mail: atoli@atoli.com

Website: www.riveting-machine.com.tw