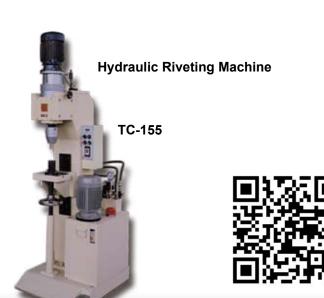

quipped itself with the capability of producing high-speed precision drilling machines and pneumatic riveting machines. Shortly after that, it added hydraulic riveting machines and air-hydraulic double-axis riveting machines to its product lineup.

Then Atoli worked with the Mechanical & System Research Laboratories of the government-backed Industrial Technology Research Institute (ITRI) to develop steel-based automatic drilling machines, and in 1981 it established an overseas marketing unit to handle sales in such areas as Europe, Australia, the Americas, Southeast Asia, mainland China, and Hong Kong.

To assure top product quality, reliability, and stability, Atoli employs a seasoned R&D team that works to upgrade manufacturing technology and implements a strict quality-control system.



#### **High Speed Precision Bench Drill**



#### **Pneumatic Riveting Machine**



### Atoli Machinery Co., Ltd.

No. 91, Hsiehfu Rd., Tali Dist., Taichung City,

Taiwan 402

Tel: 886-4-2287-0860 Fax: 886-4-2286-0876 E-mail: atoli@atoli.com

Website: www.riveting-machine.com.tw