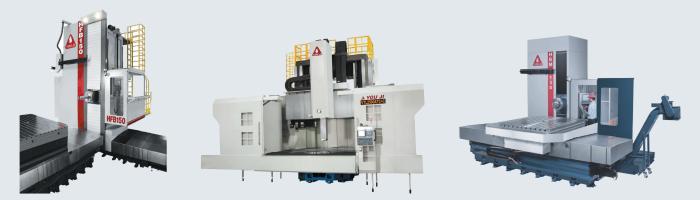

The company's major products include vertical and horizontal lathes, vertical and horizontal machining centers, floor-type horizontal boring and milling machines, and other types of machines. You Ji claims that it has become Taiwan's No. 1 brand in the field of vertical lathes, and that its lathes have penetrated such advanced markets as Japan and the European Union. It has developed a complete range of vertical lathes with chuck diameters ranging from 200mm to 8,000mm.

In the design process for its horizontal floor-type boring and milling machines, You Ji cooperated with the Headtec Co. of Germany to develop the spindle headstock, integrating German high-tech and high-precision manufacturing technologies to improve machine rigidness and machining accuracy. The company has also worked with Siemens of Germany, using Finite Element Method (FEM) analysis to optimize the structure and control system of the floor-type boring and milling machines.