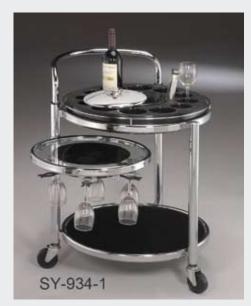

The company is confident in the functionality, quality, and durability of its furniture. Its SY-934-1 multifunctional round wine/liquor cart, for instance, is an innovative, three-tier wine-serving utility with a shelf at the bottom and a swivel shelf extension under the top for placing and storing goblets, wine bottles, wine chillers, ice buckets, and related flatware.