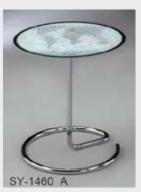

The company's uni-block SY-1460A occasional table shows unique creativity, practicality, and minimalist design, with a powder-coated metallic tube pedestal and tempered-glass tabletop (a 15mm-thick MDF tabletop is an option).