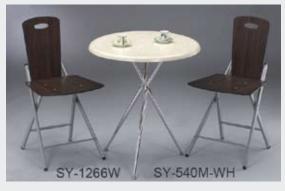

The SY-1266W, SY-1266C, SY-540M-WH K/D table and chair sets, with 7mm-thick cushions and tracks on the side for easy folding and opening, are characterized by space-saving and sturdy features.

Already a globally known furniture supplier, the company will burnish its international image even further by participating in the Hong Kong Mega Show 2012.