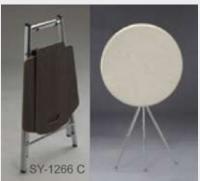

The SY-1266W, SY-1266C, SY-540M-WH K/D table and chair sets, with 7mm-thick cushions and tracks on the side for easy folding and opening, are characterized by space-saving and sturdy features.

Already a globally known furniture supplier, the company will burnish its international image even further by participating in the Hong Kong Mega Show 2012.