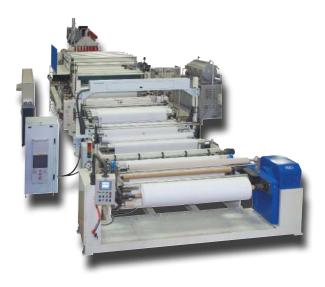

--PE air-bubble film making machine, two layers, three layers and multi-layers of air-bubble film

--PS/PE/XPS foam sheet extrusion line --CPP/CPE film extrusion line

--Cast PE Breathable film extrusion lines