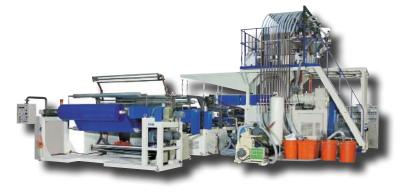

--PE air-bubble film making machine, two layers, three layers and multi-layers of air-bubble film

--PS/PE/XPS foam sheet extrusion line --CPP/CPE film extrusion line

--Cast PE Breathable film extrusion lines