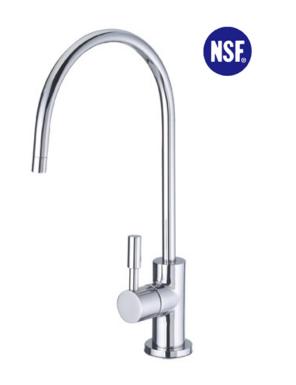

The company supplies a wide range of drinking fountain faucets, bathroom faucets, kitchen faucets, RO faucets, bronze safety valves and water gauge valves, brass needle valves and ball valves, brass nylon hose fittings, water inlet T-joints etc., all of which are available in customized specifications.

Being conscientious of end-user's health, the company spares no effort to apply non-hazardous materials and manufacturing methodologies in production. It has already developed different types of drinking and kitchen & drinking faucets meeting NSF (National Sanitation Foundation) requirements for lead contents. One additional feature of the NSF-certified faucets is the full integration of hot, cold and RO water lines into a single outlet without contaminations.