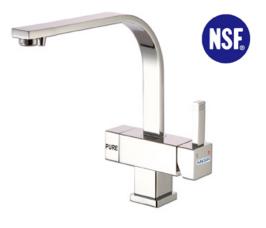

The company supplies a wide range of drinking fountain faucets, bathroom faucets, kitchen faucets, RO faucets, bronze safety valves and water gauge valves, brass needle valves and ball valves, brass nylon hose fittings, water inlet T-joints etc., all of which are available in customized specifications.

Being conscientious of end-user's health, the company spares no effort to apply non-hazardous materials and manufacturing methodologies in production. It has already developed different types of drinking and kitchen & drinking faucets meeting NSF (National Sanitation Foundation) requirements for lead contents. One additional feature of the NSF-certified faucets is the full integration of hot, cold and RO water lines into a single outlet without contaminations.