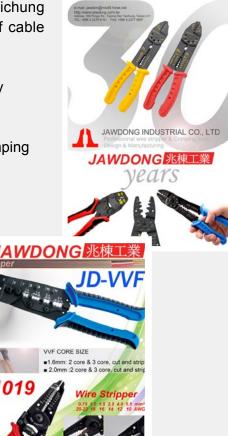

## Jawdong Industrial Co., Ltd.

Crimping tools, wire strippers, ratchet screwdrivers, cable-cutting pliers, tools for electronics and PCs

awdong Industrial Co., Ltd., located in central Taiwan's Taichung City, has been engaged in production and development of cable crimping tools as a seasoned maker in the field on the island.

With over 36 years of experience in manufacturing, the company has built a trustworthy name recognized by international buyers for supplying a variety of crimping tools, wire strippers, ratchet screwdrivers, high-speed ratchet screwdrivers, professional crimping tools and wire strippers, screwdrivers, electronic and computer products, hardware, cable-cutting pliers, etc.

The company's products are noted for ease of use, being multifunctional and practical for both professional and DIY users. For example, the company's multipurpose 8-in-1 cable crimping tool is versatile enough as a wire stripper to handle wires, cables and tubing of a broad diameter range. Besides, the effort-saving tool requires only 50 percent as much force as typical models, coupled with durability that is suitable for professional use.