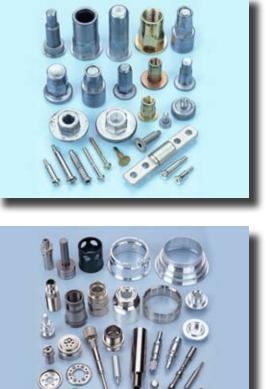

## A-Com Enterprise Co., Ltd.

CNC-machined parts, stamped parts, solenoid valves, power-metallurgical parts, electronic parts, investment cast parts, etc.

Established in 1984, A-Corn Enterprise Co., Ltd. specializes in making various industrial parts of metal and plastic on an OEM (original equipment manufacturing) and ODM (original design manufacturing) basis.

The company supplies a wide range of auto parts, motorcycle parts, electronic parts, hardware fittings, solenoid valves, terminal slug pins, lead wires, sheetmetal, engines, etc., as well as plastic injection molded parts.

To satisfy customers with integrated manufacturing services, this firm is capable of different processes, from plastic and metal injection molding, powder metallurgy, stamping, cold forging to die casting, investment casting, CNC milling, CNC lathing and CNC machining, with available parts ranging 0.5-220mm in diameter and 2-600mm in length, which are kept within dimensional tolerance of minimum of 0.005mm.