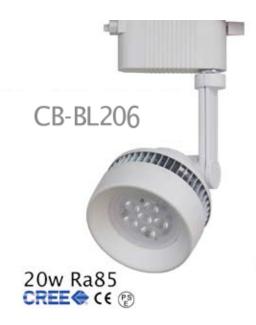

The company's track lighting systems, which were launched for commercial use in 2012, are rated at 10W, 20W, 35W, 45W, and 65W. Among the major users of these systems are King Power Duty Free Shopping at the Bangkok International Airport, Honda Motor dealerships in Taipei, Far Eastern Big City Shopping Malls in Taiwan, and Far Eastern Department Stores in Taipei.