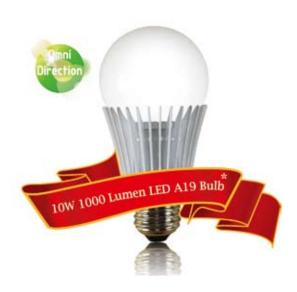

In late 2013, the company released a striking series of omni-directional E27 A19 light bulbs in power ratings of 10W, 12W, 15W, 25W, 30W, and 35W for contract buyers. The bulbs generate 100 lumens per watt, making them highly energy efficient.