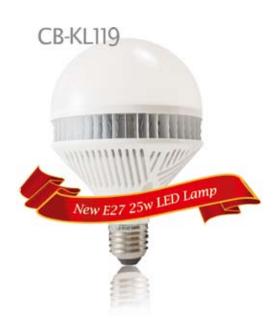

In late 2013, the company released a striking series of omni-directional E27 A19 light bulbs in power ratings of 10W, 12W, 15W, 25W, 30W, and 35W for contract buyers. The bulbs generate 100 lumens per watt, making them highly energy efficient.