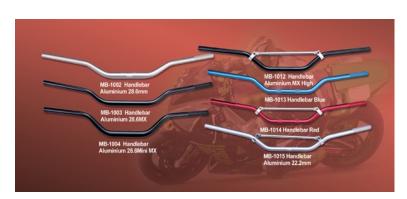

Gold Bridge supplies wide-ranging products, including car accessory, cover plates, roof rack rail, kayak holder set, hitch ball, rearview mirror (aluminum), bike stand,, wire cover, chain roller, exhaust pipe protector, cable repair kit, motorcycle mirror, motorcycle handlebar (aluminum anodized), handlebar riser, other motorcycle parts and accessories etc.