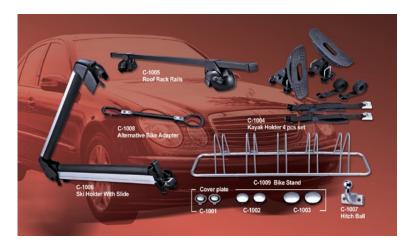

Gold Bridge supplies wide-ranging products, including car accessory, cover plates, roof rack rail, kayak holder set, hitch ball, rearview mirror (aluminum), bike stand,, wire cover, chain roller, exhaust pipe protector, cable repair kit, motorcycle mirror, motorcycle handlebar (aluminum anodized), handlebar riser, other motorcycle parts and accessories etc.