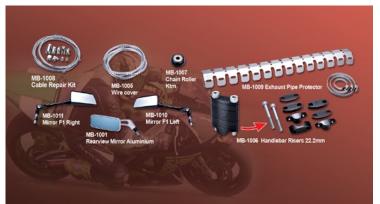

Gold Bridge supplies wide-ranging products, including car accessory, cover plates, roof rack rail, kayak holder set, hitch ball, rearview mirror (aluminum), bike stand,, wire cover, chain roller, exhaust pipe protector, cable repair kit, motorcycle mirror, motorcycle handlebar (aluminum anodized), handlebar riser, other motorcycle parts and accessories etc.