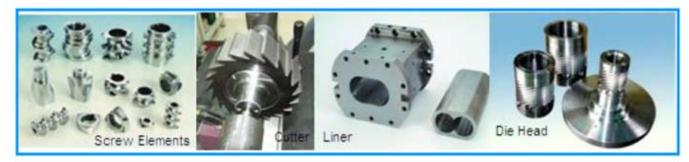

extruders.

Genemax supplies a full line of extruder **machining** parts and components as below.

- 1) Screw and barrel. (Nitride and Bimetallic) (Single and Twin)
- 2) Twin screw (co-rotating, counter-rotating and conical Twin screw)
- 3) HIP Twin screw
- 4) Single gearbox for extruder
- 5) Twin gearbox for extruder ((co-rotating, counter-rotating and conical Twin screw extruder)
- 6) Die head: blown film dies, blown molding dies, pipe dies, strand dies and profile.
- 7) Roll: mirror rolls, rubber rolls, silicon rolls, sandblast rolls
- 8) Gear Pump
- 9) Screen changer, Static mixer, Rotary cutter, Die plate, Air ring
- 10) Down-stream unit