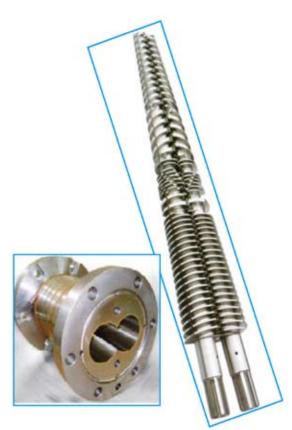

Bolstered by consummate production techniques and a complete line of state-of-the-art production equipment, the company can supply high-precision screws and barrels from 15mm to 400mm in diameter and up to 8000mm in length, in either nitride-treated or bimetallic models, to fill a wide variety of applications.