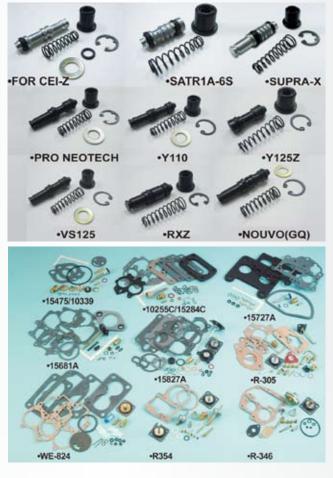

## Chien Pei Hsiang Ent. Co., Ltd.

Carburetor repair kits for cars, trucks, motorcycles, forklifts and agriculture equipment etc.

With more than 10 years of experience, Chien Pei Hsiang Ent. Co., Ltd. specializes in manufacturing carburetor repair kits for cars, motorcycles, trucks, forklifts and different agriculture machinery, also manufacturing motorcycle induction valves, induction manifolds, and motorcycle chains.

Most parts and components of the 30 to 40 items in a carburetor repair kit, the company claims, are made in-house with its comprehensive range of equipment, including stamping, computerized numerically controlled (CNC) machining centers etc. Chien Pei Hsiang provides global customers very high product comprehensiveness, including repair kits for about 600 carburetor models, or thousands of models of vehicles, machines and equipment, making the company the first choice for one-stopshopping service. The company's repair kits cover most Japanese makes and models. With continued investments in product development, the firm's product line increases by 50 to 60 every year. According to company executives, Chien Pei Hsiang's products are priced much lower than original equipment (OE) counterparts, without being inferior in quality and durability. With the highest cost/ performance (C/P) value in the global aftermarket, the company's repair kits and other items are widely welcome by customers worldwide, especially in Southeast Asia, the Middle East, Africa, Latin America, Europe and the U.S. Currently, Chien Pei Hsiang operates a modern factory with advanced equipment in Tainan, southern Taiwan, backed by about 20 people, all experienced and skilled engineers, technicians or sales experts. The firm welcomes customers to provide product samples, and is very confident in supplying quality products with short lead time.