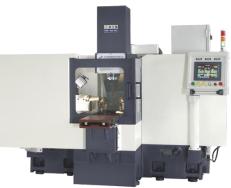

Para Mill has developed the NC double-sided milling machines since 1996. To meet the demand for large machines in the international market, the company has designed the NC double-sided milling machines, which have been widely applied to plastic and steel molds manufacture. This kind of milling machine has a cutting capacity of 75mm x 75mm to 1000mm x 1000mm with "one set-up for four sides" machining. It features heavy duty milling spindle, special one piece machine base

with high grade cast iron and user friendly H.M.I. controller.

The milling machines are especially designed for mold base, hydraulic manifold and square or rectangular block machining.