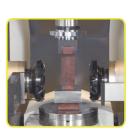

with high grade cast iron and user friendly H.M.I. controller.

The milling machines are especially designed for mold base, hydraulic manifold and square or rectangular block machining.