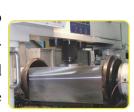

Para Mill has developed the NC double-sided milling machines since 1996. To meet the demand for large machines in the international market, the company has designed the NC double-sided milling machines, which have been widely applied to plastic and steel molds manufacture. This kind of milling machine has a cutting capacity of 75mm x 75mm to 1000mm x 1000mm with "one set-up for four sides" machining. It features heavy duty milling spindle, special one piece machine base

with high grade cast iron and user friendly H.M.I. controller.

The milling machines are especially designed for mold base, hydraulic manifold and square or rectangular block machining.