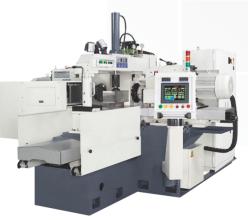

Para Mill has developed the NC double-sided milling machines since 1996. To meet the demand for large machines in the international market, the company has designed the NC double-sided milling machines, which have been widely applied to plastic and steel molds manufacture. This kind of milling machine has a cutting capacity of 75mm x 75mm to 1000mm x 1000mm with "one set-up for four sides" machining. It features heavy duty milling spindle, special one piece machine base

with high grade cast iron and user friendly H.M.I. controller.

The milling machines are especially designed for mold base, hydraulic manifold and square or rectangular block machining.