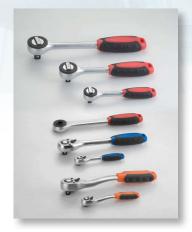

Bai Cheng's product category encompasses ratchet wrenches, ratchet handles, socket wrenches, extension bars, combination wrenches, swivel socket wrenches, high-torque universal extension bars, and F-shaped, T-shaped and H-shaped wrenches, which feature excellent quality and are competitively priced, suitable for both DIY users and professionals.