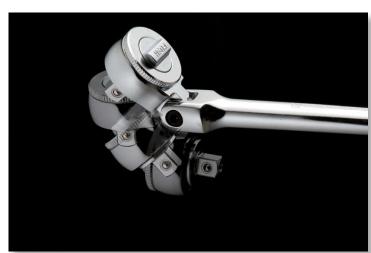

Bai Cheng's product category encompasses ratchet wrenches, ratchet handles, socket wrenches, extension bars, combination wrenches, swivel socket wrenches, high-torque universal extension bars, and F-shaped, T-shaped and H-shaped wrenches, which feature excellent quality and are competitively priced, suitable for both DIY users and professionals.