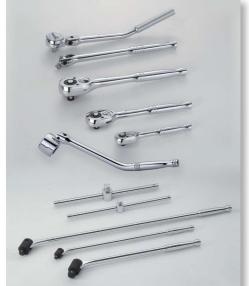

Bai Cheng's product category encompasses ratchet wrenches, ratchet handles, socket wrenches, extension bars, combination wrenches, swivel socket wrenches, high-torque universal extension bars, and F-shaped, T-shaped and H-shaped wrenches, which feature excellent quality and are competitively priced, suitable for both DIY users and professionals.