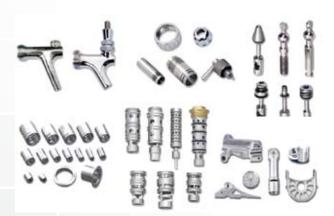

CDC Group mainly manufactures stamping parts, CNC metal parts, stainless steel casting parts, aluminum alloy parts, titanium fasteners, stainless steel pistons and cylinders. CDC's designers dedicate much of their time to research and development, obtaining patents in Taiwan, China and the USA for many of their new products. CDC products are used in hardware for construction and in industrial parts and specialized components for transportation equipment such as steel luggage racks, made from seamless stainless steel tubes. CDC also supplies materials for many overseas projects. Additionally, CDC's products are now used in the IT industry. The company is proactive in terms of quality, using the ISO 9001 quality control system, and is highly experienced in logistics support.

Backed by decades of expertise, the company has capably applied titanium alloy to precision CNC production, working out a variety of fasteners and special industrial parts, all of which are produced without use of molds and in complete compliance with international quality standards as BS, JIS, ASTM and DIN. Available in various sizes, the company's titanium alloy parts can be used for different purposes.