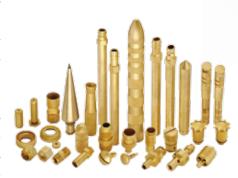

CDC Group mainly manufactures stamping parts, CNC metal parts, stainless steel casting parts, aluminum alloy parts, titanium fasteners, stainless steel pistons and cylinders. CDC's designers dedicate much of their time to research and development, obtaining patents in Taiwan, China and the USA for many of their new products. CDC products are used in hardware for construction and in industrial parts and specialized components for transportation equipment such as steel luggage racks, made from seamless stainless steel tubes. CDC also supplies materials for many overseas projects. Additionally, CDC's products are now used in the IT industry. The company is proactive in terms of quality, using the ISO 9001 quality control system, and is highly experienced in logistics support.

Backed by decades of expertise, the company has capably applied titanium alloy to precision CNC production, working out a variety of fasteners and special industrial parts, all of which are produced without use of molds and in complete compliance with international quality standards as BS, JIS, ASTM and DIN. Available in various sizes, the company's titanium alloy parts can be used for different purposes.