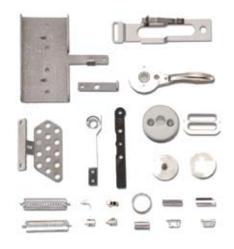

CDC Group mainly manufactures stamping parts, CNC metal parts, stainless steel casting parts, aluminum alloy parts, titanium fasteners, stainless steel pistons and cylinders. CDC's designers dedicate much of their time to research and development, obtaining patents in Taiwan, China and the USA for many of their new products. CDC products are used in hardware for construction and in industrial parts and specialized components for transportation equipment such as steel luggage racks, made from seamless stainless steel tubes. CDC also supplies materials for many overseas projects. Additionally, CDC's products are now used in the IT industry. The company is proactive in terms of quality, using the ISO 9001 quality control system, and is highly experienced in logistics support.