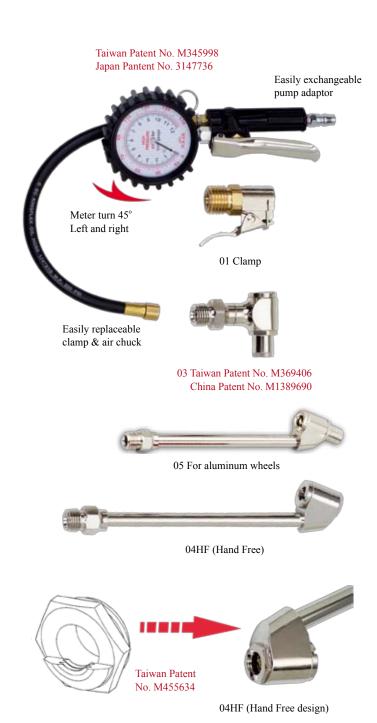

The firm recently launched a new product, patented in Taiwan, Japan, and China: a multifunctional (inflating, deflating, and pressure measuring) tire pressure gauge. The cylinder-type gauge features several outstanding advantages over Bourdon Tube and diaphragm-type models: the ability to withstand pressure up to 350 psi, a self-protection function, adjustable design, and replaceable parts. Further, it is available with replaceable, easy-to-change pump adaptors and air chucks in Schrader / Dunlop and Presta Valves, making it suitable for tires of all types of vehicles, equipment, and even aircraft.