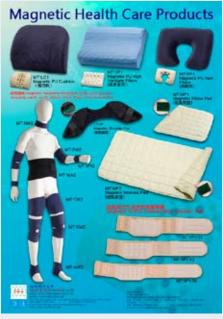

Leap Tong places a strong emphasis on R&D and has developed magnetic plasters, wrap set, support belts, beads, acupuncture bars, and rotatable massage bars, some of which hold utility-model patents, and anion magnets, for which the firm has obtained 18-year patent right. All of the products employ SGS- and RoHS-approved magnets.

The firm's mainstream products are magnetic plasters and acupuncture bars, which are offered in various models at reasonable prices. Manufacturing and assembling all parts and products in its own factories in Taiwan, Leap Tong is known for its Taiwan-made quality and reliability. Ample flexibility in terms of lead-time and order volume helps bolster Leap Tong's reputation among its customers as an ideal supplier.