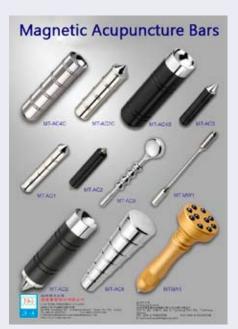

Leap Tong places a strong emphasis on R&D and has developed magnetic plasters, wrap set, support belts, beads, acupuncture bars, and rotatable massage bars, some of which hold utility-model patents, and anion magnets, for which the firm has obtained 18-year patent right. All of the products employ SGS- and RoHS-approved magnets.

The firm's mainstream products are magnetic plasters and acupuncture bars, which are offered in various models at reasonable prices. Manufacturing and assembling all parts and products in its own factories in Taiwan, Leap Tong is known for its Taiwan-made quality and reliability. Ample flexibility in terms of lead-time and order volume helps bolster Leap Tong's reputation among its customers as an ideal supplier.