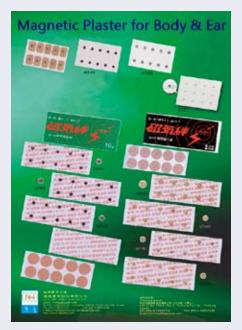

Leap Tong places a strong emphasis on R&D and has developed magnetic plasters, wrap set, support belts, beads, acupuncture bars, and rotatable massage bars, some of which hold utility-model patents, and anion magnets, for which the firm has obtained 18-year patent right. All of the products employ SGS- and RoHS-approved magnets.

The firm's mainstream products are magnetic plasters and acupuncture bars, which are offered in various models at reasonable prices. Manufacturing and assembling all parts and products in its own factories in Taiwan, Leap Tong is known for its Taiwan-made quality and reliability. Ample flexibility in terms of lead-time and order volume helps bolster Leap Tong's reputation among its customers as an ideal supplier.