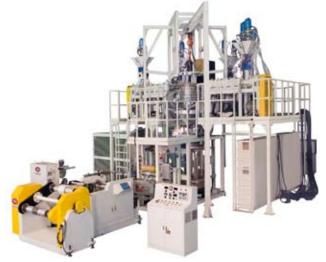

Ye I's product mix encompasses PP/HDPE/LLDPE/LDEP mono-layer and multi-layers tubular film blown machines, all kinds of plastic recycling machines, PVC pipe, corrugated board machines,

PP/HDPE woven sack making machines, PP/Nylon yarn making machines, casting PP/PE film making machines, PMMA/PS/ABS/PC/PP/PE sheeting machines, and a variety of turn-key extrusion machines. Around 80% of the machines are exported to areas such as Japan, Turkey, Russia, Africa, and Central and South America, and most are marketed under the company's own brand.