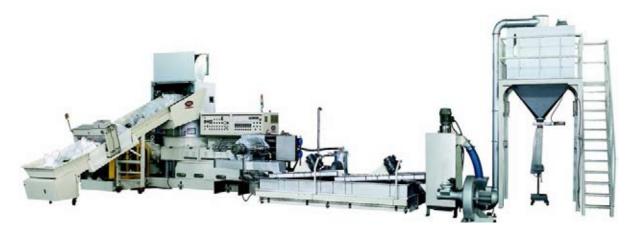

To adapt to the growing trend toward eco-protection, the company has beefed up its plastic recycling machines with a combination of shredders, extruders, and pelletizers for handling a wide range of plastics, as well as hydraulic cylinder type screen changers that allow screens to be changed without having to shut down the machines.