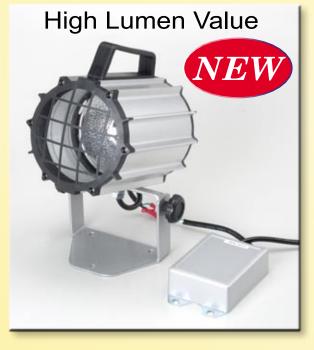

Liveshiner offers two HID work lamp models, the LS-1250 (AC 120V; DC24V) and LS-2250 (AC 220V; DC 24V), which feature high lumen value and multiple functions. The lamps come in power ratings of AC 90V to 260V (47~64Hz) and DC 24V, are fog-proof, IP65rated water- and dust-proof, eco-friendly, and energyefficient, using 50W bulbs with a 3,000-hour life cycle.

Their strong light source and high efficiency, coupled with their compact size and user-friendliness, make these lamps ideal for use as searchlights.

As a manufacturer and exporter, Liveshiner provides OEM, ODM, and OBM services to better serve customers all over the world. Already widely known for its quality products and finest of services, the firm works constantly to improve its products and strive for excellence.