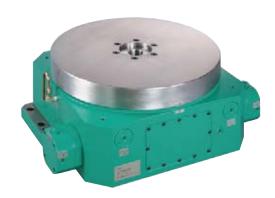

The company's TRT-series of CNC tilting rotary tables features a two-axis motor driver with dual lead worm transmission, 0.001 continuous increment operation, a hydraulic clamping system (PHC booster available), and a wider tilting angle for improved operation. Its NCT-series of CNC rotary tables works in both vertical and horizontal positions.