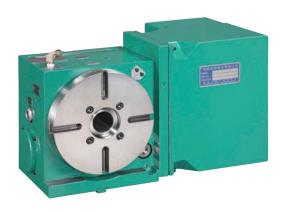

The company's TRT-series of CNC tilting rotary tables features a two-axis motor driver with dual lead worm transmission, 0.001 continuous increment operation, a hydraulic clamping system (PHC booster available), and a wider tilting angle for improved operation. Its NCT-series of CNC rotary tables works in both vertical and horizontal positions.