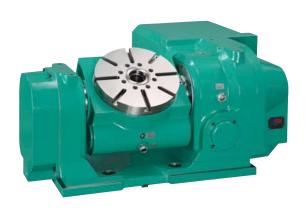

The company's TRT-series of CNC tilting rotary tables features a two-axis motor driver with dual lead worm transmission, 0.001 continuous increment operation, a hydraulic clamping system (PHC booster available), and a wider tilting angle for improved operation. Its NCT-series of CNC rotary tables works in both vertical and horizontal positions.