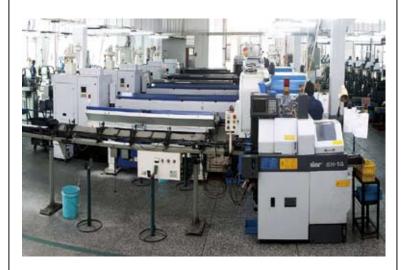

Furthermore, Excel keeps enhancing its quality control. The company strengthens its quality-inspection capability by adopting advanced equipment such as 2.5D image measuring instruments, roughness testers, Vickers/Rockwell hardness testers, salt spray testers, and coating thickness measuring instruments.