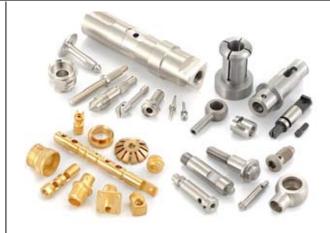

## Expert for CNC Turning, Stamping, & Forging parts.

xcel Components Mfg Co., Ltd. was founded in 1978 in the southern Taiwan port city of Kaohsiung for the production of tailor-made machining components. Today the company's products include CNC-machine Parts, Stamped/ Pressed Parts, Special Cold/Hot Forged Parts, and so on.

Excel makes the parts, mostly sizing 0.50mm-250.00mm in diameter and 1.50mm-800.00mm in length, out of stainless steel, carbon steel, brass, alloy steel, and aluminum. Also, parts can be heated and plated according to shop drawings, such as via vacuum, carburizing, carbon-nitriding etc., as well as zinc, nickel, gold, silver, brass, black zinc, yellow zinc, phosphate, chromate, and passivation plated.