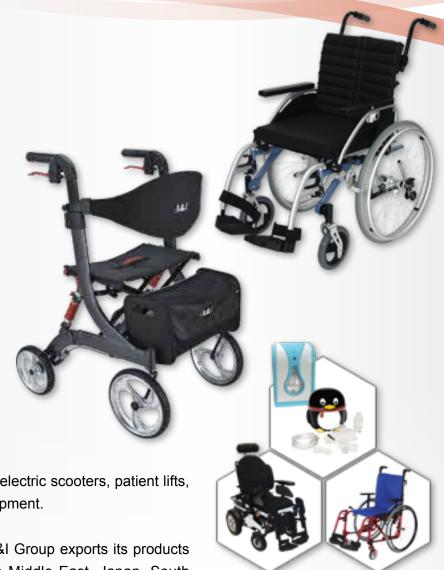

## Taiwan A&I Co., Ltd.

Healthcare equipment, manual and powered wheelchairs, rollators, commode shower chairs, oxygen concentrators, nebulizers, AC suction machines

Ltd. is the flagship company of A&I Group, specializing in manufacturing healthcare equipment, although originally a bicycle parts maker back in 1970. Under the helm of president Ani Huang, A& I Group is now with 3 affiliates (A&I, A&E, and A&J) and over 5,500 employees, and operates factories in Shanghai and Vietnam.

Focusing on technological innovation and product quality, A&I Group is certified to ISO 9002:1997, ISO 9001:2008, and ISO 13485:2003 standards, offering products as manual and powered wheelchairs, rollators, commode chairs, walkers, bathroom aids, nebulizers, AC

suction machines, oxygen concentrators, electric scooters, patient lifts, crutches, and other mobility aids and equipment.

Besides continuing to expand globally, A&I Group exports its products to North & South Americas, Europe, the Middle East, Japan, South