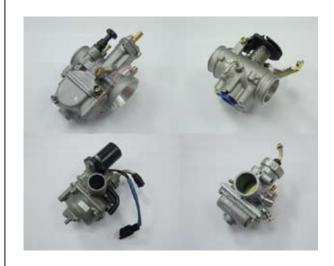

The company's products cover not only carburetors and repair kits, but also camshafts, pistons for fuel-sending units, piston sets, intake housing, intake valves, needle seat assemblies, brass needle valves, idle mixtures, PWK carburetors, and carburetor kits, mostly for automobiles, agricultural machinery, snowmobiles, outbound engines, lawn mowers, generators, and wood sawing machines. It also specializes in CNC lathing.

A consummate production capability plus a rich store of accumulated know-how makes Kai Zhi a highly competitive supplier in the increasingly challenging market. The company says that all of its carburetors and related parts are meticulously made using techniques that guarantee such a high degree of precision, excellent quality, and strong durability that they are a match for their original equipment (OE) models.