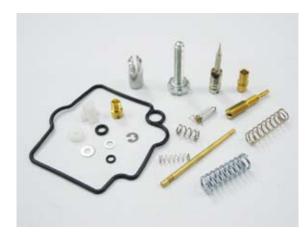

The company's products cover not only carburetors and repair kits, but also camshafts, pistons for fuel-sending units, piston sets, intake housing, intake valves, needle seat assemblies, brass needle valves, idle mixtures, PWK carburetors, and carburetor kits, mostly for automobiles, agricultural machinery, snowmobiles, outbound engines, lawn mowers, generators, and wood sawing machines. It also specializes in CNC lathing.

A consummate production capability plus a rich store of accumulated know-how makes Kai Zhi a highly competitive supplier in the increasingly challenging market. The company says that all of its carburetors and related parts are meticulously made using techniques that guarantee such a high degree of precision, excellent quality, and strong durability that they are a match for their original equipment (OE) models.