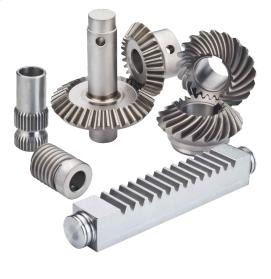

The firm supplies gears for agricultural machines, automobiles, and yachts, including bevel gears, spur gears, worm gears, helical gears, gear racks, and worm shafts; gears for speed reducers; and gears for gearboxes, transmissions, and

motors (0.3~M8). The company strictly controls its production processes and can offer products with quality rated from A\_ to B by the Gleason system based on customers' requirements.

Kevin Gears constantly pursues the highest quality and the finest processing skills, and procures highend machinery to produce the high-precision gears which are the key to success in the global market. Always putting its customers first, the company welcomes OEM and ODM orders.