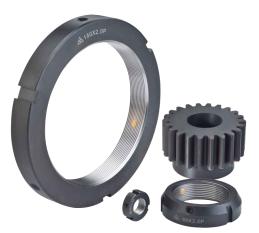

The firm supplies gears for agricultural machines, automobiles, and yachts, including bevel gears, spur gears, worm gears, helical gears, gear racks, and worm shafts; gears for speed reducers; and gears for gearboxes, transmissions, and

motors (0.3~M8). The company strictly controls its production processes and can offer products with quality rated from A\_ to B by the Gleason system based on customers' requirements.

Kevin Gears constantly pursues the highest quality and the finest processing skills, and procures highend machinery to produce the high-precision gears which are the key to success in the global market. Always putting its customers first, the company welcomes OEM and ODM orders.