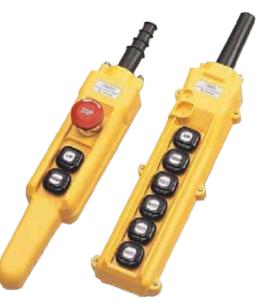

Auspicious strives constantly to improve its products. It won ISO 9001:2008 certification in 2011, and most of its products carry CSA, TÜV, and UL approvals. The company's catalog includes mainly pilot lamps, push-button and selector switches (10mm, 16mm, 22mm, 25mm, and 30mm diameter), hoist push-buttons, pedal switches, screw clamp terminals (2.5~70mm2), terminal blocks (10A~400A), cam switches, power switches (16A, 20A, 32A, 63A, 100A), relay bases, panel meters, micro switches, limit switches, and tower lights.