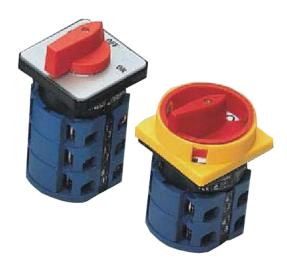

Auspicious strives constantly to improve its products. It won ISO 9001:2008 certification in 2011, and most of its products carry CSA, TÜV, and UL approvals. The company's catalog includes mainly pilot lamps, push-button and selector switches (10mm, 16mm, 22mm, 25mm, and 30mm diameter), hoist push-buttons, pedal switches, screw clamp terminals (2.5~70mm2), terminal blocks (10A~400A), cam switches, power switches (16A, 20A, 32A, 63A, 100A), relay bases, panel meters, micro switches, limit switches, and tower lights.