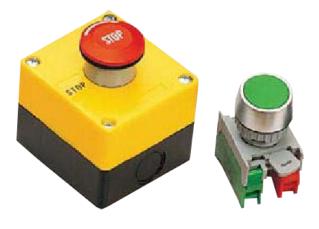

Auspicious strives constantly to improve its products. It won ISO 9001:2008 certification in 2011, and most of its products carry CSA, TÜV, and UL approvals. The company's catalog includes mainly pilot lamps, push-button and selector switches (10mm, 16mm, 22mm, 25mm, and 30mm diameter), hoist push-buttons, pedal switches, screw clamp terminals (2.5~70mm2), terminal blocks (10A~400A), cam switches, power switches (16A, 20A, 32A, 63A, 100A), relay bases, panel meters, micro switches, limit switches, and tower lights.