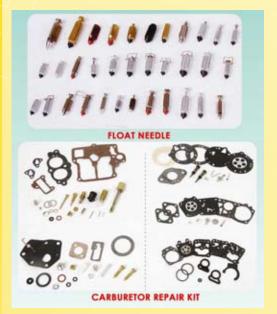

The company boasts a strong development capability, which helps it to constantly expand its product range. Some products are developed to meet the specific needs of customers.

In addition to assembled carburetors, the firm also supplies needle and

reed valves, needle and main jets, diaphragm assemblies and springs,

carburetor floats, throttle valve diaphragms, fuel pumps, and many other parts.

A high level of quality, a comprehensive range of products, and reasonable prices make up just a part of Ken Tse's international competitiveness. Its core strength, in fact, lies in its unmatched know-how and expertise in carburetors and key parts, which require high-precision production techniques and abundant experience. The company is confident of its ability to supply products with a level of precision, functionality, and durability that parallels or even surpasses that of original equipment (OE) models.