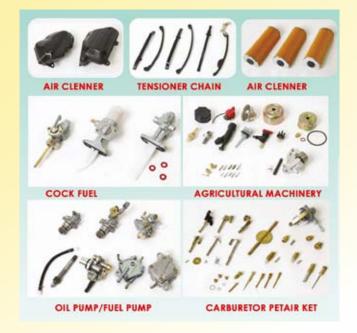

The company boasts a strong development capability, which helps it to constantly expand its product range. Some products are developed to meet the specific needs of customers.

In addition to assembled carburetors, the firm also supplies needle and

reed valves, needle and main jets, diaphragm assemblies and springs,

carburetor floats, throttle valve diaphragms, fuel pumps, and many other parts.

A high level of quality, a comprehensive range of products, and reasonable prices make up just a part of Ken Tse's international competitiveness. Its core strength, in fact, lies in its unmatched know-how and expertise in carburetors and key parts, which require high-precision production techniques and abundant experience. The company is confident of its ability to supply products with a level of precision, functionality, and durability that parallels or even surpasses that of original equipment (OE) models.