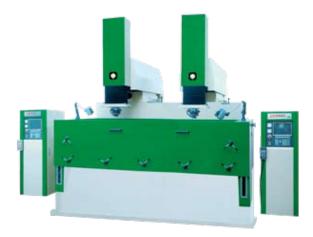

In addition, Best's twin-head EDM has a rotatable valve and safety switch to meet high operating safety requirements, and is made by FC-35 casting to ensure durability and avoid deformation. The machine's X, Y, and Z axes are equipped with high-precision ball screws and, with the addition of servo motors and controllers, it becomes automated equipment. The machine's electrical box uses a CPU 8051 for improved stability.