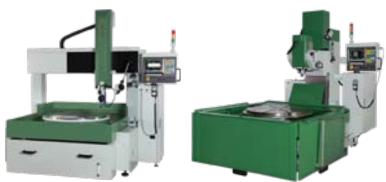

## CNC EDMs, ZNC EDMs, PNC EDMs

Best EDM Tech. Co., Ltd. was founded in 1988; backed by founder M.C. Wang's more than three decades of manufacturing experience, the firm has become one of Taiwan's most sophisticated manufacturers of electric discharge machines (EDMs) and tire mold-forming EDMs equipped with self-developed rotary tables. The firm has also started to develop machines with a round-type 4th axis, such as CNC machines, engraving machines, grinding machines, and deep-hole drilling machines.

The firm's tire mold EDM is designed especially for roller molding and is equipped with an advanced rotary table to enhance non-stop machining, with segmentation precision up to 1/1000 degree thanks to R-axis control by microcomputer.