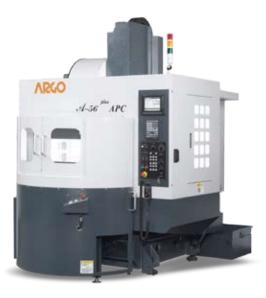

Lih Chang's advanced CNC machining centers feature proportional machine appearances, with isosceles triangle structures of mechanite cast iron to cut weight and enhance rigidity. The machines are equipped with energy-saving LED lighting and patented protection covers to lower noise and improve durability, with optional 4th and 5th axis on worktable to strengthen manufacturing flexibility. Besides, machines with automatic pallet-changers are convenient for tooling adjustment to boost production efficiency.

Lih Chang began promoting its own "ARGO" brand in 1989 and has sold machines under that brand in global markets. With over 90% of its milling machines exported, the maker also offers aftersales service through agents that offer consultation and maintenance. Committed to consistent product upgrade and innovation, ARGO has kept boosting precision, stability and efficiency of its products, as well as developing new models with high speed, high precision, and multi-function to meet customers' requirements.