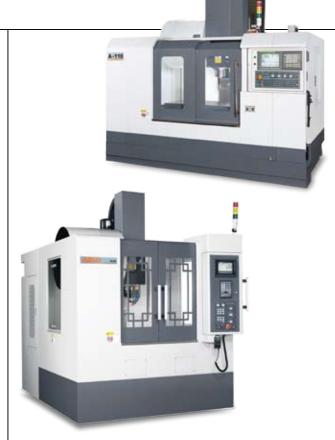

Lih Chang's advanced CNC machining centers feature proportional machine appearances, with isosceles triangle structures of mechanite cast iron to cut weight and enhance rigidity. The machines are equipped with energy-saving LED lighting and patented protection covers to lower noise and improve durability, with optional 4th and 5th axis on worktable to strengthen manufacturing flexibility. Besides, machines with automatic pallet-changers are convenient for tooling adjustment to boost production efficiency.

Lih Chang began promoting its own "ARGO" brand in 1989 and has sold machines under that brand in global markets. With over 90% of its milling machines exported, the maker also offers aftersales service through agents that offer consultation and maintenance. Committed to consistent product upgrade and innovation, ARGO has kept boosting precision, stability and efficiency of its products, as well as developing new models with high speed, high precision, and multi-function to meet customers' requirements.