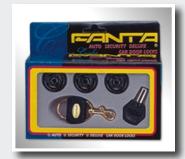

## Sincere Metal Ent. Co., Ltd.

Cylinder locks, building-use locks, anti-theft locks for autos aluminum & zinc die-cast items, and motorcycle & bicycle locks

Sincere Metal Ent. Co., Ltd. has decades of experience in turning out locks and related accessories at its base in the central Taiwan city of Taichung. The firm's aluminum and zinc die-castings and anti-theft locks for automobiles, motorcycles, and bicycles are well-known in global markets, where they are sold under Sincere Metal's own brand, "FANTA." The company also welcomes OEM/ODM (original equipment/design manufacturing) orders.

Strenuous efforts to upgrade production facilities have enabled Sincere Metal to become a top-notch maker able to turn out a wide variety of locks for different purposes, including steering wheel locks, car door locks, gear-shift locks, motorcycle locks,

bicycle locks, cylinder locks, spare tire locks, alarm systems, and anti-theft devices, as well as interior accessories.

Sincere Metal currently exports 90% of its output. Its small-batch, large-variety production mode and strong innovation capability keep the firm strongly competitive in