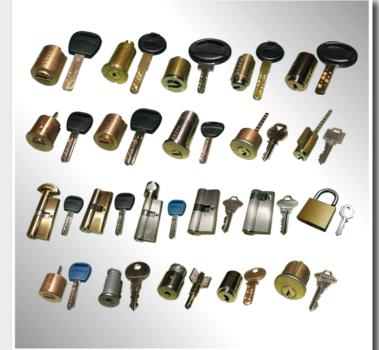

Strenuous efforts to upgrade production facilities have enabled Sincere Metal to become a top-notch maker able to turn out a wide variety of locks for different purposes, including steering wheel locks, car door locks, gear-shift locks, motorcycle locks,

bicycle locks, cylinder locks, spare tire locks, alarm systems, and anti-theft devices, as well as interior accessories.

Sincere Metal currently exports 90% of its output. Its small-batch, large-variety production mode and strong innovation capability keep the firm strongly competitive in