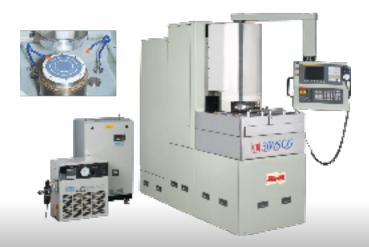

## Surface grinding machines, CNC surface grinding machines CNC double-column surface grinding machines

Taiwan, Joen Lih Machinery Co. has grown into a top manufacturer of high-precision and CNC (computerized numerically controlled) surface grinders, hand-operated surface grinders, and semi-automated precision surface grinders.

The main structures of all Joen Lih machines are made of top-quality FC30 fine grey iron, which features high strength and inherent vibration-dampening characteristics. Top-end servo motors drive the ball screws and liner guides of the machines, resulting in the high-speed machining consistency and high-frequency response needed to ensure the highest efficiency.