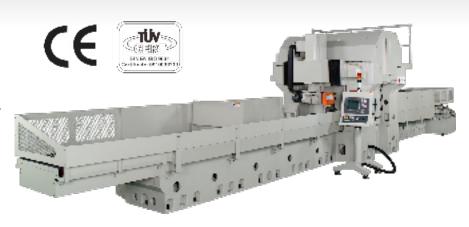

## Surface grinding machines, CNC surface grinding machines CNC double-column surface grinding machines

Taiwan, Joen Lih Machinery Co. has grown into a top manufacturer of high-precision and CNC (computerized numerically controlled) surface grinders, hand-operated surface grinders, and semi-automated precision surface grinders.

The main structures of all Joen Lih machines are made of top-quality FC30 fine grey iron, which features high strength and inherent vibration-dampening characteristics. Top-end servo motors drive the ball screws and liner guides of the machines, resulting in the high-speed machining consistency and high-frequency response needed to ensure the highest efficiency.

Joen Lih recently introduced its latest highprecision CNC profile surface grinding machine models, the JL-2550CNC and JL-4080CNC, which

are designed to meet all of its customers' current and future grinding needs. The new models are made to achieve a surface grinding accuracy that complies with the highest industry standards.

The ISO9001-certified firm insists that all its machines pass stringent QC procedures and that they comply with electromagnetic compatibility (EMC) standards set by SGS, facilitating its efforts to develop higher-end markets in the United States, Japan, and Europe.