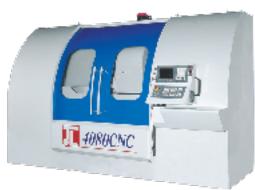

Joen Lih recently introduced its latest highprecision CNC profile surface grinding machine models, the JL-2550CNC and JL-4080CNC, which

are designed to meet all of its customers' current and future grinding needs. The new models are made to achieve a surface grinding accuracy that complies with the highest industry standards.