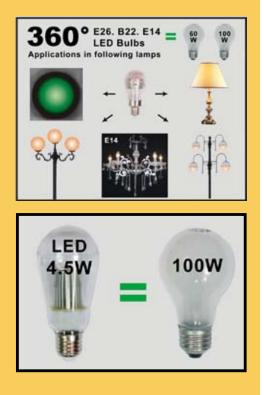

The company has won patents for several of the unique designs incorporated into its LED lamps, including a heat sink, Light Projecting, and two-side emitting function.

The company has introduced a 360-degree omnidirectional bulb, an ideal replacement for incandescent bulbs in traffic lights, park street lights, floor lamps, bedside lamps and chandeliers. Just change bulb, the original lamps can be kept using, no need to abandon that is the commitment to protect the environment.

The company has produced the LED bulbs which have the lowest power consumption comparing with the same type of other LED bulbs. Light decay of our LED bulbs is smaller than 20% within 2,000 hours and 80% efficiency from 2,000 hours to 30,000 hours. This really reach the energy saving and carbon reduction.