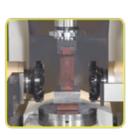

Para Mill has developed the NC double-sided milling machines since 1996. To meet the demand for large machines in the international market, the company has designed the NC double-sided milling machines, which have been widely applied to plastic and steel molds manufacture. This kind of milling machine has a cutting capacity of 75mm x 75mm to 1000mm x 1000mm with "one set-up for four sides" machining. It features heavy duty milling spindle, special one piece machine base

with high grade cast iron and user friendly H.M.I. controller.

The milling machines are especially designed for mold base, hydraulic manifold and square or rectangular block machining.