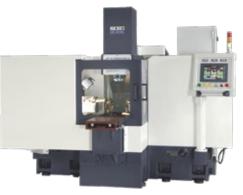

Para Mill has developed the NC double-sided milling machines since 1996. To meet the demand for large machines in the international market, the company has designed the NC double-sided milling machines, which have been widely applied to plastic and steel molds manufacture. This kind of milling machine has a cutting capacity of 75mm x 75mm to 1000mm x 1000mm with "one set-up for four sides" machining. It features heavy duty milling spindle, special one piece machine base

with high grade cast iron and user friendly H.M.I. controller.

The milling machines are especially designed for mold base, hydraulic manifold and square or rectangular block machining.