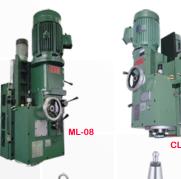

Para Mill has developed the NC double-sided milling machines since 1996. To meet the demand for large machines in the international market, the company has designed the NC double-sided milling machines, which have been widely applied to plastic and steel molds manufacture. This kind of milling machine has a cutting capacity of 75mm x 75mm to 1000mm x 1000mm with "one set-up for four sides" machining. It features heavy duty milling spindle, special one piece machine base

with high grade cast iron and user friendly H.M.I. controller.

The milling machines are especially designed for mold base, hydraulic manifold and square or rectangular block machining.