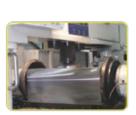

Para Mill has developed the NC double-sided milling machines since 1996. To meet the demand for large machines in the international market, the company has designed the NC double-sided milling machines, which have been widely applied to plastic and steel molds manufacture. This kind of milling machine has a cutting capacity of 75mm x 75mm to 1000mm x 1000mm with "one set-up for four sides" machining. It features heavy duty milling spindle, special one piece machine base

with high grade cast iron and user friendly H.M.I. controller.

The milling machines are especially designed for mold base, hydraulic manifold and square or rectangular block machining.