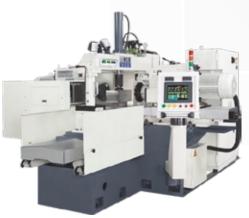

Para Mill has developed the NC double-sided milling machines since 1996. To meet the demand for large machines in the international market, the company has designed the NC double-sided milling machines, which have been widely applied to plastic and steel molds manufacture. This kind of milling machine has a cutting capacity of 75mm x 75mm to 1000mm x 1000mm with "one set-up for four sides" machining. It features heavy duty milling spindle, special one piece machine base

with high grade cast iron and user friendly H.M.I. controller.

The milling machines are especially designed for mold base, hydraulic manifold and square or rectangular block machining.