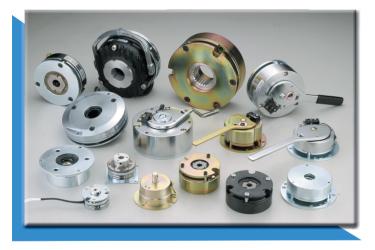

The company mainly supplies standardized and made-to-order electromagnetic brakes and clutches, including permanent magnet brakes, hysteresis brakes, electromagnetic spring-applied brakes, miniature electromagnetic spring-applied brakes, electromagnetic clutch brake modules, electromagnetic friction clutches and brakes, miniature electromagnetic friction clutches and brakes, magnetic particle clutches and brakes, electrically released safety caliper brakes, electromagnetic multiple disc brakes etc.

wear-resistance for improved durability.

Chain Tail offers at least 1,000 types of made-to-order products with torque range from 0.1~200Nm, also boasting economical, flexible solutions for customers to build profitability easily.