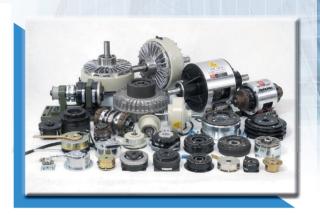

The company mainly supplies standardized and made-to-order electromagnetic brakes and clutches, including permanent magnet brakes, hysteresis brakes, electromagnetic spring-applied brakes, miniature electromagnetic spring-applied brakes, electromagnetic clutch brake modules, electromagnetic friction clutches and brakes, miniature electromagnetic friction clutches and brakes, magnetic particle clutches and brakes, electrically released safety caliper brakes, electromagnetic multiple disc brakes etc.

wear-resistance for improved durability.

Chain Tail offers at least 1,000 types of made-to-order products with torque range from 0.1~200Nm, also boasting economical, flexible solutions for customers to build profitability easily.