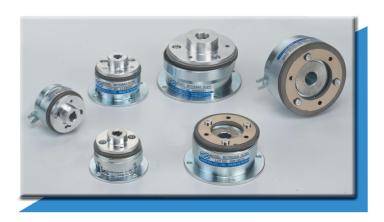

The company mainly supplies standardized and made-to-order electromagnetic brakes and clutches, including permanent magnet brakes, hysteresis brakes, electromagnetic spring-applied brakes, miniature electromagnetic spring-applied brakes, electromagnetic clutch brake modules, electromagnetic friction clutches and brakes, miniature electromagnetic friction clutches and brakes, magnetic particle clutches and brakes, electrically released safety caliper brakes, electromagnetic multiple disc brakes etc.

wear-resistance for improved durability.

Chain Tail offers at least 1,000 types of made-to-order products with torque range from 0.1~200Nm, also boasting economical, flexible solutions for customers to build profitability easily.