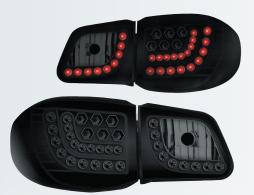

## Winjet Bright Auto Lighting Co., Ltd.

Wheel caps, auto lamps, head lamps, tail lamps, signal lamps

tooling development capability, product testing/inspection labs, and production facilities all under one roof.

Over the past decade, the experienced manufacturer has been actively expanding its operating scale, backed by advanced manufacturing facilities and industry-leading technology. Its product line includes auto head lamps, tail lights, fog lamps, signal lamps, and other products, all of which meet the stringent