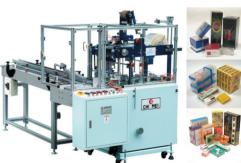

Chie Mei's multifunctional cellophane overwrapping machines, for example, are suitable for the film packing for boxes of perfume / fragrances, cosmetics, skincare items, drugs, health foods, condoms, cigarettes, contact lenses, candy, biscuits, chocolates, playing cards, stationery, and optical discs, among other products. Thermoforming machines are also among the company's hot-sellers. They are designed to pack food, medical products, consumer goods, and computer parts by using two rolls of flexible or rigid film.

Thermoforming machine AVM-4

Overwrapping Machine Model: PM-808A/B/C

Over 70% of Chie Mei's packing machines are exported to the U.S., Japan, Australia, Korea, the Middle East, Southeast Asia, and Europe, mostly under the company's own brand. The firm's solid global presence is reflected in a customer list that includes such international heavyweight enterprises as 3M, P&G, Panasonic, Johnson & Johnson, Foxconn, DKNY, Colgate, Bausch and Kose.