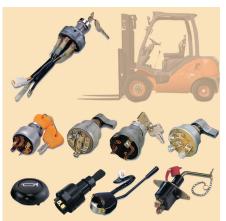

## Auto, racing, forklift, marine switches etc

With over 30 years of experience, Function Electric Inc. specializes in developing and manufacturing all kinds of high-quality, durable switches for automobiles (including performance-tuning switches), forklifts, watercrafts, heavy-duty and special-purpose vehicles.

The company's main products include engine, push-button, rocker, push/pull, headlamp, window, ignition starter, battery isolation, direction-signal light, toggle, emergency switches, and high-end switch control panels for automotive performance applications.

Known for developing and innovating newer and better switches, Function Electric offers over 500 models. With high quality, durability as well as reasonable prices, the switches are popular with global customers, who also praise the maker's service.