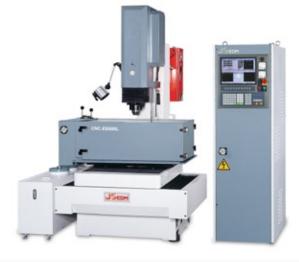

Jiann Sheng's EDM machines are designed for high-precision mold machining for aeronautical technology, IC electronics and hightech healthcare equipment applications. They feature user-friendly

interface, outstanding control system, PCD-specific (polycrystalline diamond) micro-wire electric circuit, high-rigidity spindle, high-accuracy linear guide-way, automatic wire-threading system etc.

Its product line currently contains the NCF Series for programmable NC EDM with Z-axis; EB-N Series for programmable NC EDM with Z-axis and color monitor; fully CNC controlled CNC-L Series with 17 orbit-cutting movements; simple CNC-E Series with multi-cavity and side sparking function; WEDM Series for fully CNC wire-cut EDM with five-axis motor control; and collections for drilling EDM with digital display.