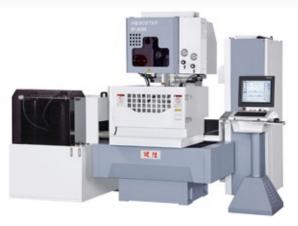

Jiann Sheng's EDM machines are designed for high-precision mold machining for aeronautical technology, IC electronics and hightech healthcare equipment applications. They feature user-friendly

interface, outstanding control system, PCD-specific (polycrystalline diamond) micro-wire electric circuit, high-rigidity spindle, high-accuracy linear guide-way, automatic wire-threading system etc.

Its product line currently contains the NCF Series for programmable NC EDM with Z-axis; EB-N Series for programmable NC EDM with Z-axis and color monitor; fully CNC controlled CNC-L Series with 17 orbit-cutting movements; simple CNC-E Series with multi-cavity and side sparking function; WEDM Series for fully CNC wire-cut EDM with five-axis motor control; and collections for drilling EDM with digital display.