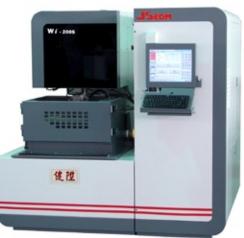

Jiann Sheng's EDM machines are designed for high-precision mold machining for aeronautical technology, IC electronics and hightech healthcare equipment applications. They feature user-friendly

interface, outstanding control system, PCD-specific (polycrystalline diamond) micro-wire electric circuit, high-rigidity spindle, high-accuracy linear guide-way, automatic wire-threading system etc.

Its product line currently contains the NCF Series for programmable NC EDM with Z-axis; EB-N Series for programmable NC EDM with Z-axis and color monitor; fully CNC controlled CNC-L Series with 17 orbit-cutting movements; simple CNC-E Series with multi-cavity and side sparking function; WEDM Series for fully CNC wire-cut EDM with five-axis motor control; and collections for drilling EDM with digital display.